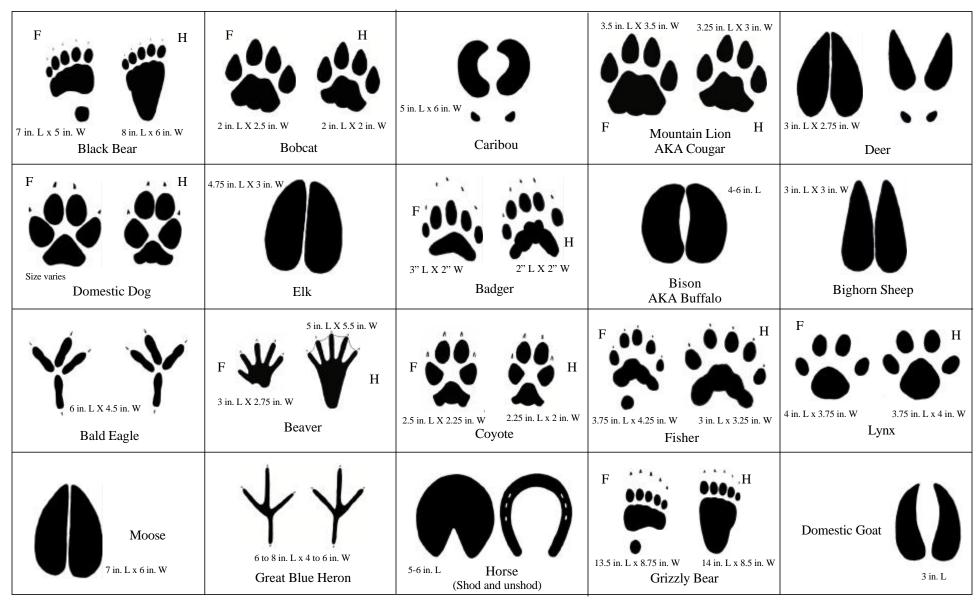

# Animals Don't Cover Their Tracks Track By Kim A. Cabrera

Tracks not to scale Page 1 of 3

All drawings © Kim A. Cabrera

Front track on left, hind track on right; for birds, left and right are shown

### www.bear-tracker.com