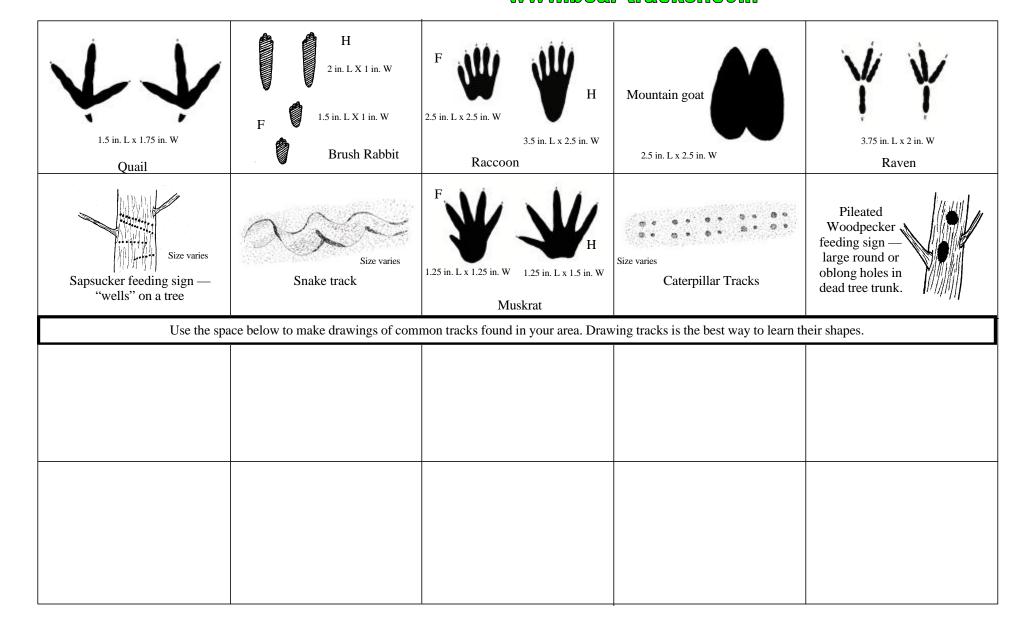

#### Tracks not to scale Page 3 of 3

## Animals Don't Cover Their Tracks Track By Kim A. Cabrera

www.bear-tracker.com

All drawings © Kim A. Cabrera

Front track on left, hind track on right; for birds, left and right are shown