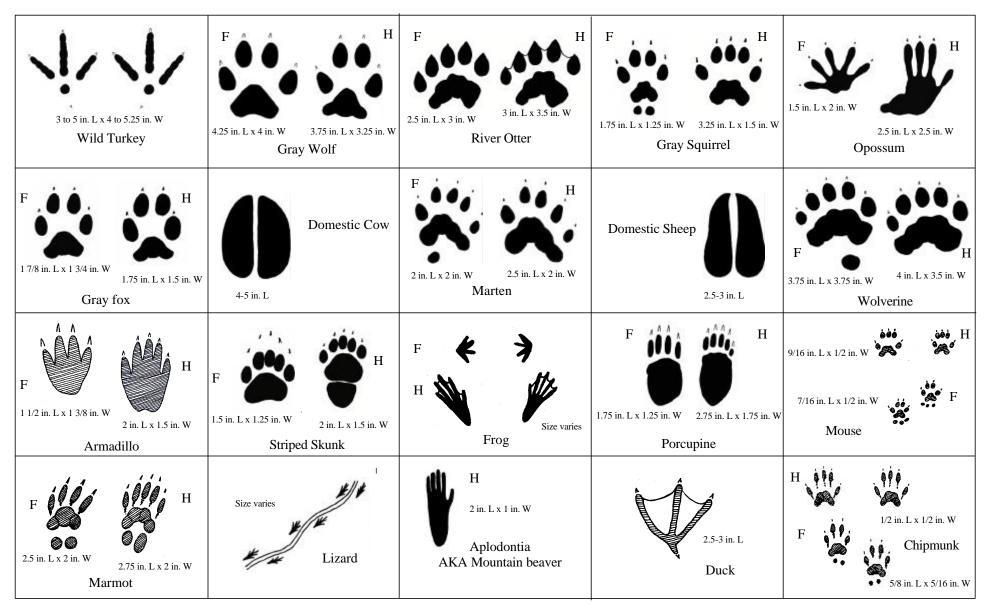

### Tracks not to scale Page 2 of 3

### All drawings © Kim A. Cabrera

# Animals Don't Cover Their Tracks Track Guide By Kim A. Cabrera

Front track on left, hind track on right; for birds, left and right are shown

## www.bear-tracker.com